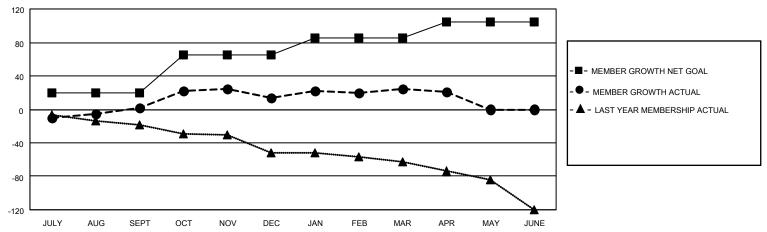

## GOALS AND ACTUAL MEMBERS CUMULATIVE

| DROPPED CLUBS: 1 |    | 27 CLUBS OF 44 ADDED 1 OR<br>MORE NEW MEMBERS | GENDER DISTRIBUTION                 |              |  |
|------------------|----|-----------------------------------------------|-------------------------------------|--------------|--|
|                  |    | MALE 860 (6                                   |                                     | 860 (69.24%) |  |
|                  |    |                                               | FEMALE 382 (30.76%)                 |              |  |
| DROPPED MEMBERS  |    |                                               | NON BINARY                          | 0 (0.00%)    |  |
|                  |    |                                               | PREFER NOT TO ANSWER                | 0 (0.00%)    |  |
| DECEASED         | 19 |                                               |                                     |              |  |
| CLUB CANCELLED   | 0  | CLICK HERE FOR CUMULATIVE                     | TOTAL FAMILY UNIT MEMBERS 327       |              |  |
| OTHER            | 54 | MEMBERSHIP DATA                               |                                     |              |  |
| TOTAL            | 73 |                                               | FAMILY MEMBERS PAYING HALF DUES 168 |              |  |
|                  |    |                                               |                                     |              |  |

## MONTHLY MEMBERSHIP PROGRESS REPORT

LOCATION IOWA District 9 EC Results as of: 4/30/2022

| Clubs RESULTS FOR 2021-2022 |   |   |   | Members RESULTS FOR 2021-2022 |    |    |    |
|-----------------------------|---|---|---|-------------------------------|----|----|----|
|                             |   |   |   |                               |    |    |    |
| JULY/AUG/SEPT               | 0 | 0 | 1 | JULY/AUG/SEPT                 | 20 | 26 | 24 |
| OCT/NOV/DEC                 | 1 | 1 | 0 | OCT/NOV/DEC                   | 45 | 51 | 33 |
| JAN/FEB/MAR                 | 0 | 0 | 0 | JAN/FEB/MAR                   | 20 | 20 | 9  |
| APR/MAY/JUNE                | 0 | 0 | 0 | APR/MAY/JUNE                  | 20 | 4  | 7  |