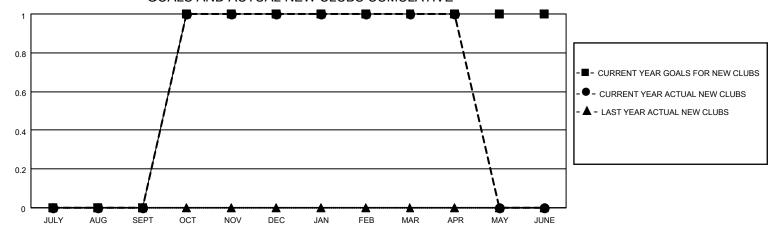

## GOALS AND ACTUAL NEW CLUBS CUMULATIVE

## MONTHLY MEMBERSHIP PROGRESS REPORT

LOCATION IOWA District 9 EC Results as of: 4/30/2022

| Clubs RESULTS FOR 2021-2022 |   |   |   | Members RESULTS FOR 2021-2022 |    |    |    |
|-----------------------------|---|---|---|-------------------------------|----|----|----|
|                             |   |   |   |                               |    |    |    |
| JULY/AUG/SEPT               | 0 | 0 | 1 | JULY/AUG/SEPT                 | 20 | 26 | 24 |
| OCT/NOV/DEC                 | 1 | 1 | 0 | OCT/NOV/DEC                   | 45 | 51 | 33 |
| JAN/FEB/MAR                 | 0 | 0 | 0 | JAN/FEB/MAR                   | 20 | 20 | 9  |
| APR/MAY/JUNE                | 0 | 0 | 0 | APR/MAY/JUNE                  | 20 | 4  | 7  |